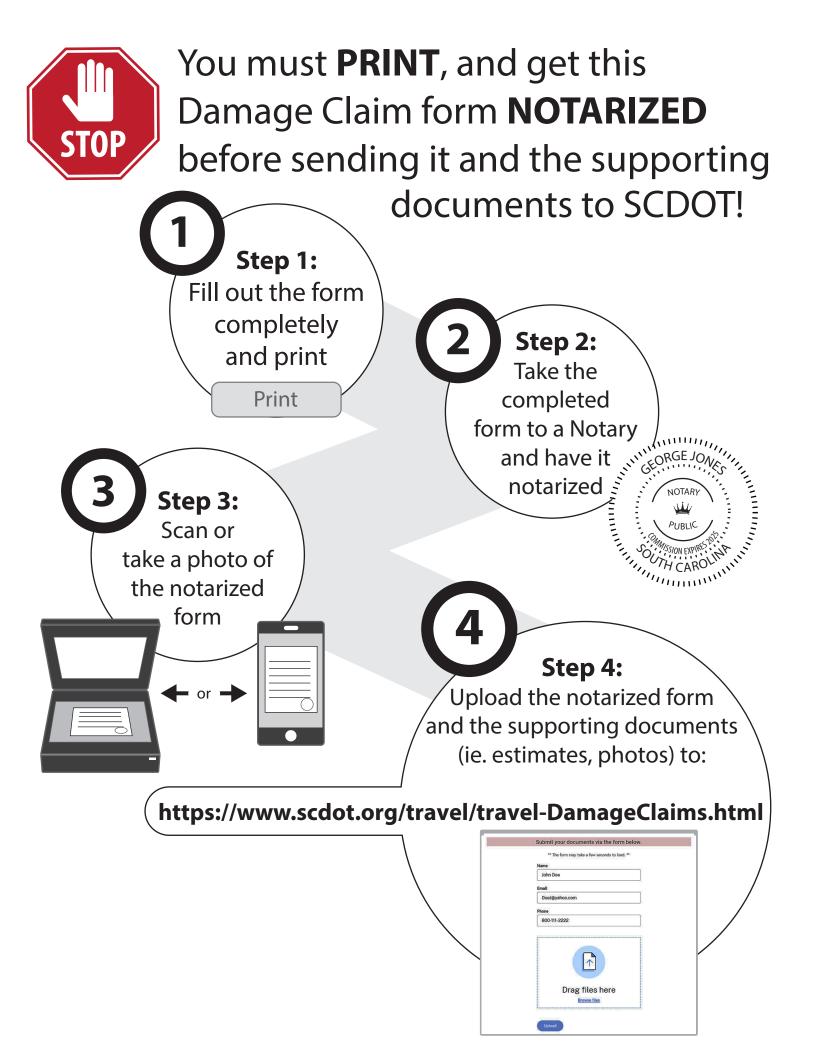

## WE ARE UNABLE TO PROCESS CLAIMS THAT DON'T MEET THE CRITERIA OF NUMBERS 1-5 BELOW:

- 1. Please type or clearly print all applicable fields except where signature is indicated.
- 2. An owner of the vehicle as named on the vehicle registration must be the person named as the Claimant.
- 3. A copy of the vehicle registration must be included with the Claim Form.
- 4. Two repair estimates or a paid invoice must be included.
- 5. The Claimant's signature must be properly notarized.

6. Pictures of the physical damage are very helpful to your claim. Also, if you hit a pothole, please send (a) a photo of the pothole **only if you can safely do so**; (b) a photo of the pothole area with some background to aid the investigator in locating where the damage occurred. If the pothole has been filled when you go to take pictures, please still include the suggested photos.