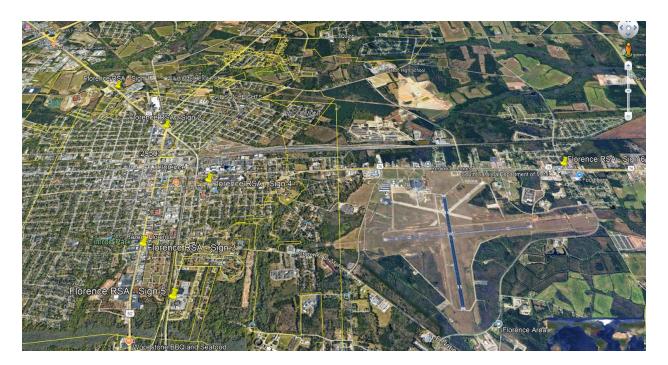

### **Sign Placement**

Note: Please attach a map and/or KMZ file showing location for placement of each sign.

| Action Item                                     | Date      |
|-------------------------------------------------|-----------|
| Signs need to be in place by this date          | 3/27/2025 |
| Signs need to remain in place through this date | 4/14/2025 |
| Signs need to be removed during this timeframe  | 4/14/2025 |

See attached KMZ file for placement locations.