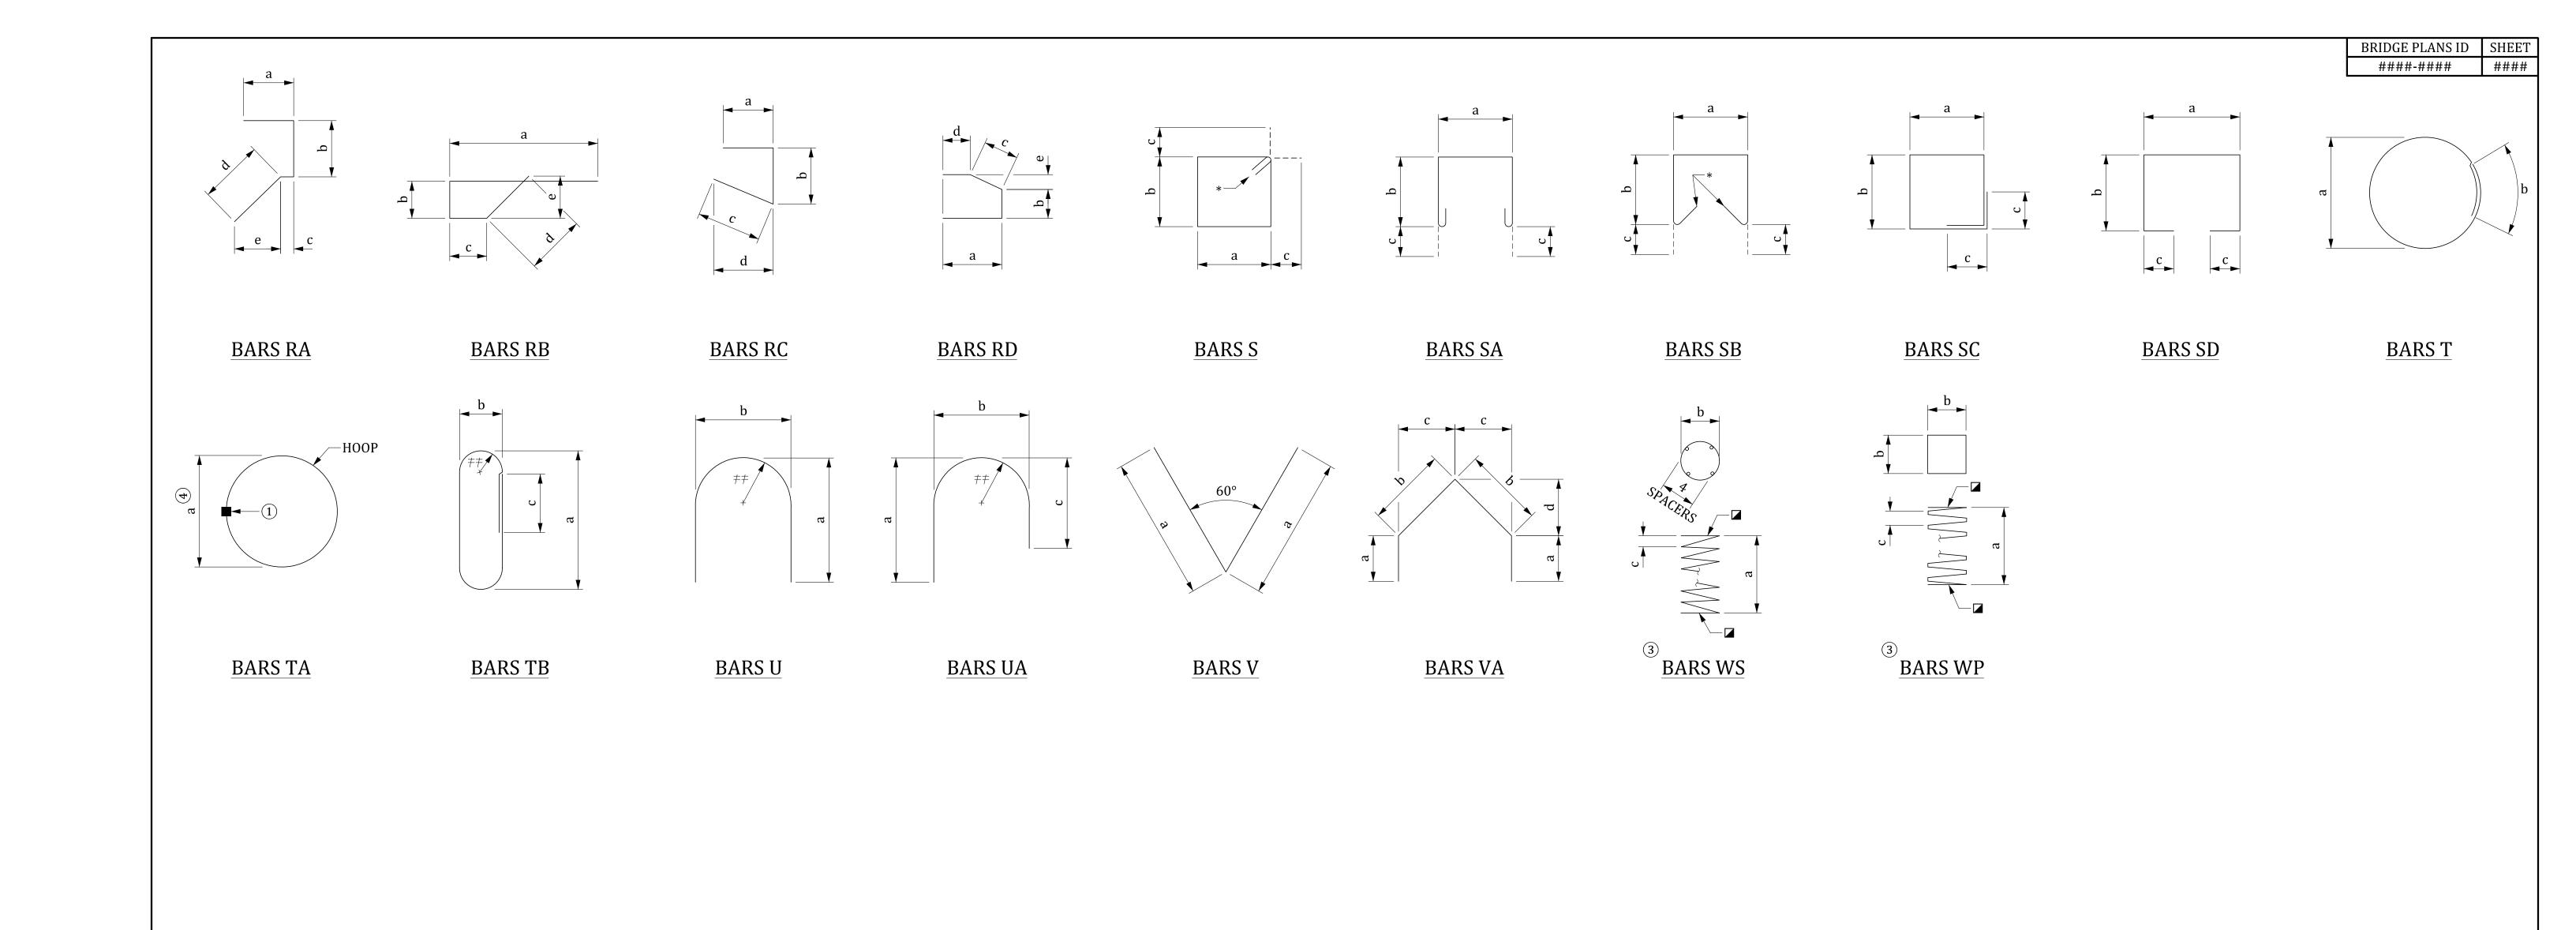

| NBFree  and 6/27/2024 4:33:28 PM 703-RB    REV.                                                                                                                                                                                                                                                                                        |                                               |
|----------------------------------------------------------------------------------------------------------------------------------------------------------------------------------------------------------------------------------------------------------------------------------------------------------------------------------------|-----------------------------------------------|
| $\Box \Box $                                                                                                                                                                                                                                      | CONSULTANT NAME/LOGO                          |
| THIS DRAWING IS FURNISHED FOR INFORMA'  ONLY. ALL DIMENSIONS SHOWN ARE SHEET                                                                                                                                                                                                                                                           | SOUTH CAROLINA DEPARTMENT OF TRANSPORTATION   |
| THIS DRAWING IS FURNISHED FOR INFORMAT ONLY. ALL DIMENSIONS SHOWN ARE SHEET SPECIFIC. ANY USE OF THIS DESIGN AND DAWING, INCLUDING DIMENSIONS, MUST BE CHECKED BY THE USER'S ENGINEER TO ENSU DESIGN IS ADEQUATE FOR THE INTENDED US ALL DRAWINGS MUST BE SIGNED AND SEALED A SOUTH CAROLINA REGISTERED PROFESSION ENGINEER WHEN USED. | REINFORCING BENDING DETAILS 2 OF 2            |
|                                                                                                                                                                                                                                                                                                                                        | COUNTY: ####  DRAWING NUMBER: 703-01.RB.01.02 |