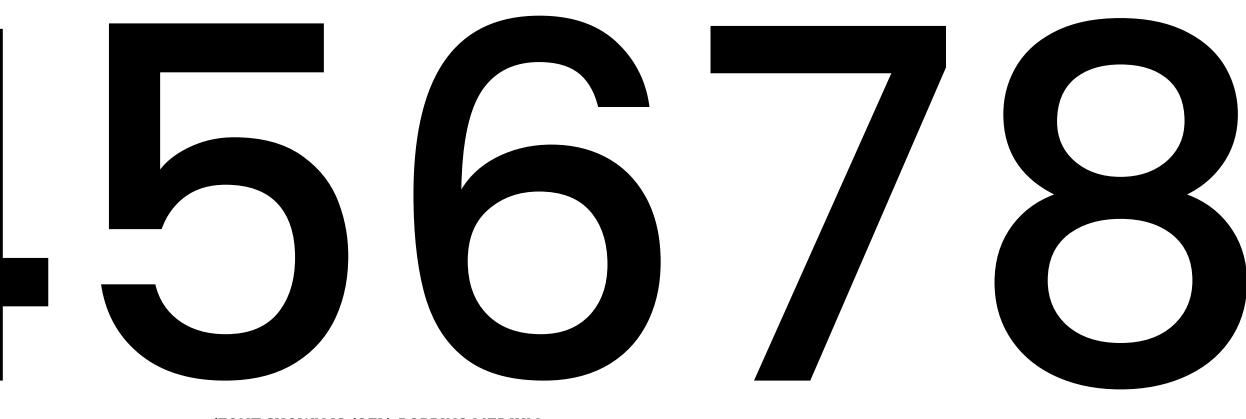

(FONT SHOWN IS (OFL) POPPINS-MEDIUM, FOR FONT DETAILS SEE IM700-NUMBERS.PDF)

**COMPLETION DATES** 

ON INSIDE FACE OF RIGHT SIDE BARRIER PARAPET/RAILING AT BEGINNING OF BRIDGE AND ON LEFT SIDE BARRIER PARAPET/RAILING AT END OF BRIDGE, PLACE YEAR OF COMPLETION ADJACENT TO GUARDRAIL ATTACHMENT. PLACE THIS COMPLETION DATE SO THAT IT WILL NOT BE COVERED BY THE GUARDRAIL CONNECTOR WHEN IT IS INSTALLED. RECESS NUMBERS IN THE CONCRETE USING

NUMBERS FABRICATED FROM REUSABLE/DURABLE MATERIAL THAT IS APPROVED BY

BRIDGE PLANS ID

####-####

SHEET

####