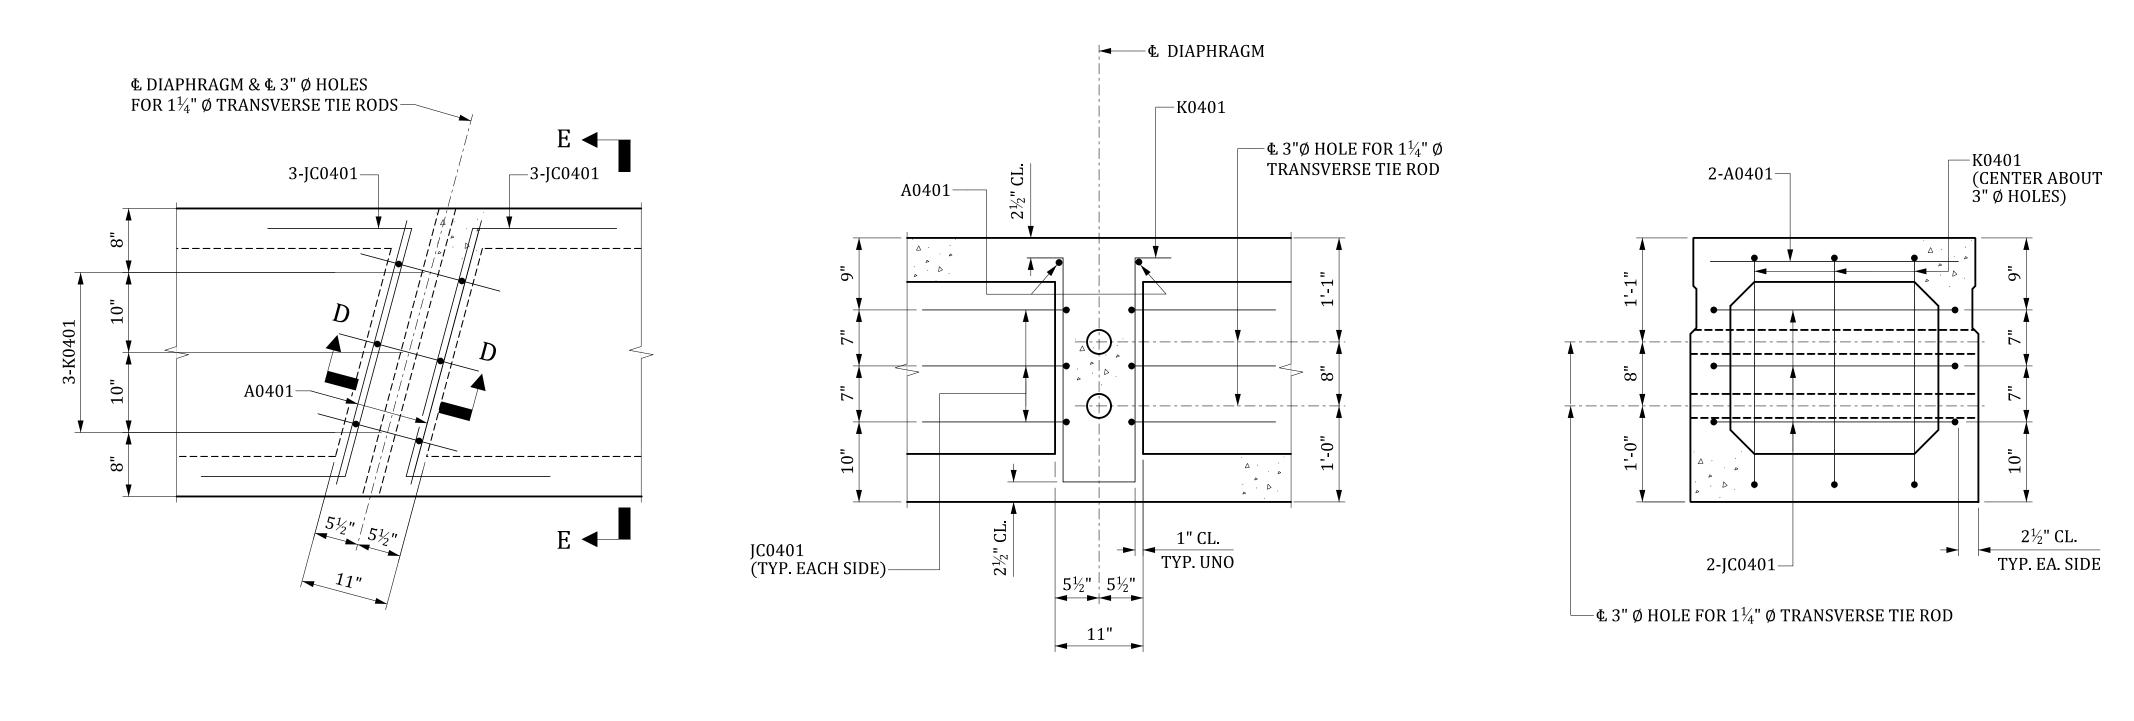

BRIDGE PLANS ID

####-####

SHEET

####

PLAN

REV REV REV

 $\Sigma \Sigma$ 

SECTION D-D

SECTION E-E

# DIAPHRAGM DETAILS

INTERIOR BOX BEAM SHOWN. SEE "TIE ROD POCKET" DETAIL BELOW FOR EXTERIOR FACE OF EXTERIOR BOX BEAM.

A SOUTH CAROLINA ENGINEER WHEN US

|                                                                                                                                                                       | CONSULTANT NAME/LOGO                                                      |
|-----------------------------------------------------------------------------------------------------------------------------------------------------------------------|---------------------------------------------------------------------------|
| <br>JRNISHED FOR INFORMATION<br>ONS SHOWN ARE SHEET                                                                                                                   | SOUTH CAROLINA<br>DEPARTMENT OF TRANSPORTATION                            |
| OF THIS DESIGN AND<br>NG DIMENSIONS, MUST BE<br>SER'S ENGINEER TO ENSURE<br>'E FOR THE INTENDED USE.<br>ST BE SIGNED AND SEALED BY<br>REGISTERED PROFESSIONAL<br>SED. | PRESTRESSED CONCRETE BOX BEAM<br>80' SPAN - DETAILS 2 OF 2<br>(+15° SKEW) |
|                                                                                                                                                                       | COUNTY: #### ROUTE: ####                                                  |
|                                                                                                                                                                       | DRAWING NUMBER: 704-ABB.S080.SK015.D02                                    |