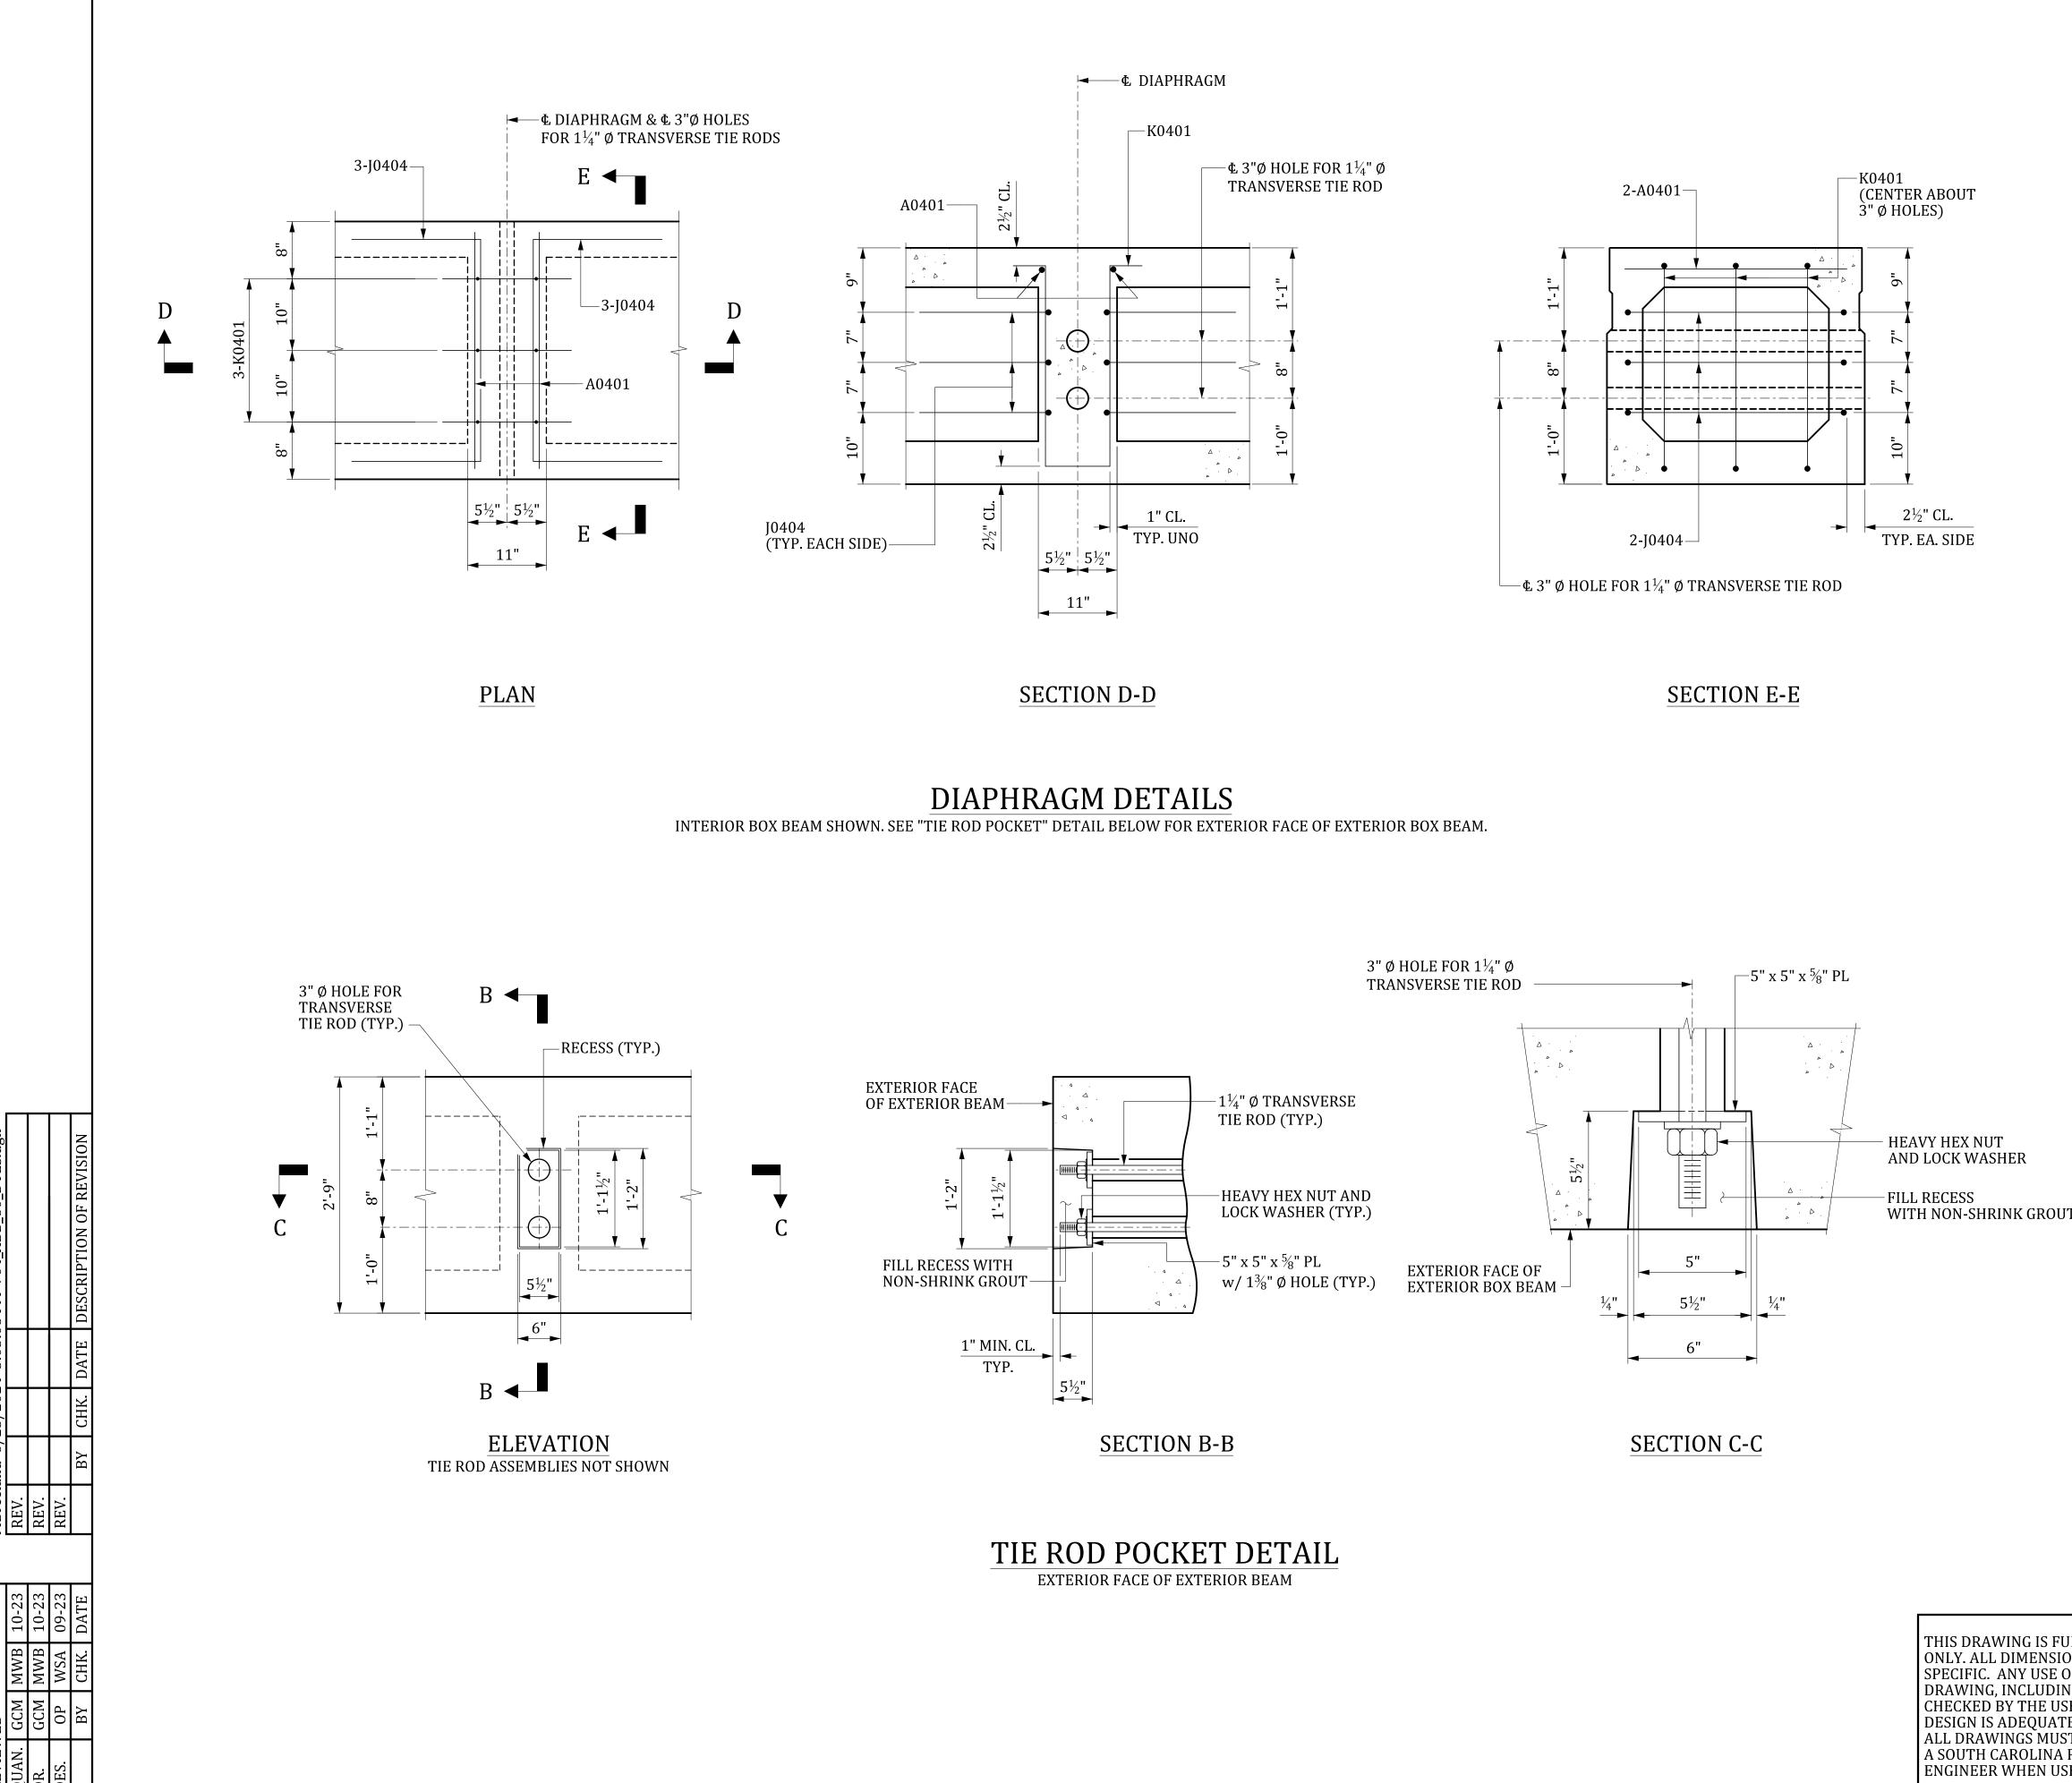

BRIDGE PLANS ID

####-####

SHEET

####

PLAN

REV REV REV

 $\Sigma \Sigma$ 

SECTION D-D

SECTION E-E

# DIAPHRAGM DETAILS

INTERIOR BOX BEAM SHOWN. SEE "TIE ROD POCKET" DETAIL BELOW FOR EXTERIOR FACE OF EXTERIOR BOX BEAM.

A SOUTH CAROLINA ENGINEER WHEN US

|                                                                                                                                                                       | CONSULTANT NAME/LOGO                                                      |
|-----------------------------------------------------------------------------------------------------------------------------------------------------------------------|---------------------------------------------------------------------------|
| <br>JRNISHED FOR INFORMATION<br>ONS SHOWN ARE SHEET                                                                                                                   | SOUTH CAROLINA<br>DEPARTMENT OF TRANSPORTATION                            |
| OF THIS DESIGN AND<br>NG DIMENSIONS, MUST BE<br>SER'S ENGINEER TO ENSURE<br>'E FOR THE INTENDED USE.<br>ST BE SIGNED AND SEALED BY<br>REGISTERED PROFESSIONAL<br>SED. | PRESTRESSED CONCRETE BOX BEAM<br>80' SPAN - DETAILS 2 OF 2<br>(+15° SKEW) |
|                                                                                                                                                                       | COUNTY: #### ROUTE: ####                                                  |
|                                                                                                                                                                       | DRAWING NUMBER: 704-ABB.S080.SK015.D02                                    |