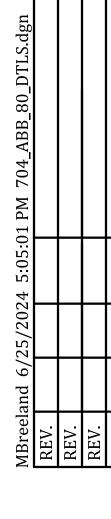

|                                                         | BRIDGE PLANS ID                                                                | SHEET |
|---------------------------------------------------------|--------------------------------------------------------------------------------|-------|
|                                                         | ####-####                                                                      | ####  |
|                                                         |                                                                                |       |
|                                                         |                                                                                |       |
|                                                         |                                                                                |       |
|                                                         |                                                                                |       |
|                                                         |                                                                                |       |
|                                                         |                                                                                |       |
|                                                         |                                                                                |       |
|                                                         |                                                                                |       |
|                                                         |                                                                                |       |
|                                                         |                                                                                |       |
| BEAM                                                    |                                                                                |       |
|                                                         |                                                                                |       |
|                                                         |                                                                                |       |
|                                                         |                                                                                |       |
|                                                         |                                                                                |       |
|                                                         |                                                                                |       |
|                                                         |                                                                                |       |
|                                                         |                                                                                |       |
|                                                         |                                                                                |       |
|                                                         |                                                                                |       |
| 3'-0"                                                   |                                                                                |       |
| 2'-2" 5"                                                |                                                                                |       |
| 3"                                                      |                                                                                |       |
|                                                         |                                                                                |       |
|                                                         | DESIGN DATA                                                                    |       |
|                                                         | STRANDS:<br>0.6"Ø LOW RELAX. GRADE 270                                         |       |
|                                                         | AREA=0.217 SQ. IN.<br>TENSIONING LOAD = 43.9 KIPS                              |       |
| <b>2-2</b>                                              | CONCRETE:                                                                      |       |
|                                                         | $\begin{array}{c} f'c = 7.0 \text{ KSI} \\ f'ci = 5.0 \text{ KSI} \end{array}$ |       |
|                                                         | • FULLY BONDED STRANDS                                                         |       |
|                                                         | DEBONDED STRANDS FOR<br>AL OF EDOM END OF DEAM                                 |       |
| 9 SPACES @ 2" 4" 2" N                                   | 4'-0" FROM END OF BEAM                                                         |       |
|                                                         | 10'-0" FROM END OF BEAM                                                        |       |
| 2'-6"                                                   | NOTE:<br>BOND SHALL BE BROKEN ON                                               |       |
| 2 - 0.6" Ø L.R. STRANDS                                 | STRANDS AS SHOWN FOR THE<br>SPECIFIED LENGTH FROM EACH                         |       |
| RAND LAYOUT                                             | END OF THE BOX BEAM. SEE<br>NOTES ON "PRESTRESSED                              |       |
| RIOR BEAM SIMILAR EXCEPT SHEAR KEY LOCA                 | ATION. CONCRETE BOX BEAM TYPICAL<br>SUPERSTRUCTURE SECTION"<br>SHEET.          |       |
|                                                         | JILLI.                                                                         |       |
|                                                         |                                                                                |       |
|                                                         |                                                                                |       |
|                                                         |                                                                                |       |
| Γ                                                       |                                                                                |       |
|                                                         | CONSULTANT NAME/LOGO                                                           |       |
|                                                         |                                                                                |       |
| RNISHED FOR INFORMATION                                 | SOUTH CAROLINA                                                                 |       |
| NS SHOWN ARE SHEET DEPA                                 | ARTMENT OF TRANSPORTATION                                                      |       |
| G DIMENSIONS, MUST BE<br>ER'S ENGINEER TO ENSURE PRESTR | ESSED CONCRETE BOX BI                                                          | EAM   |
| BE SIGNED AND SEALED BY                                 | )' SPAN - DETAILS 1 OF 2                                                       |       |
| REGISTERED PROFESSIONAL<br>ED.                          | (0° SKEW)                                                                      |       |
| COUNTY: ####                                            | ROUTE: ####                                                                    |       |