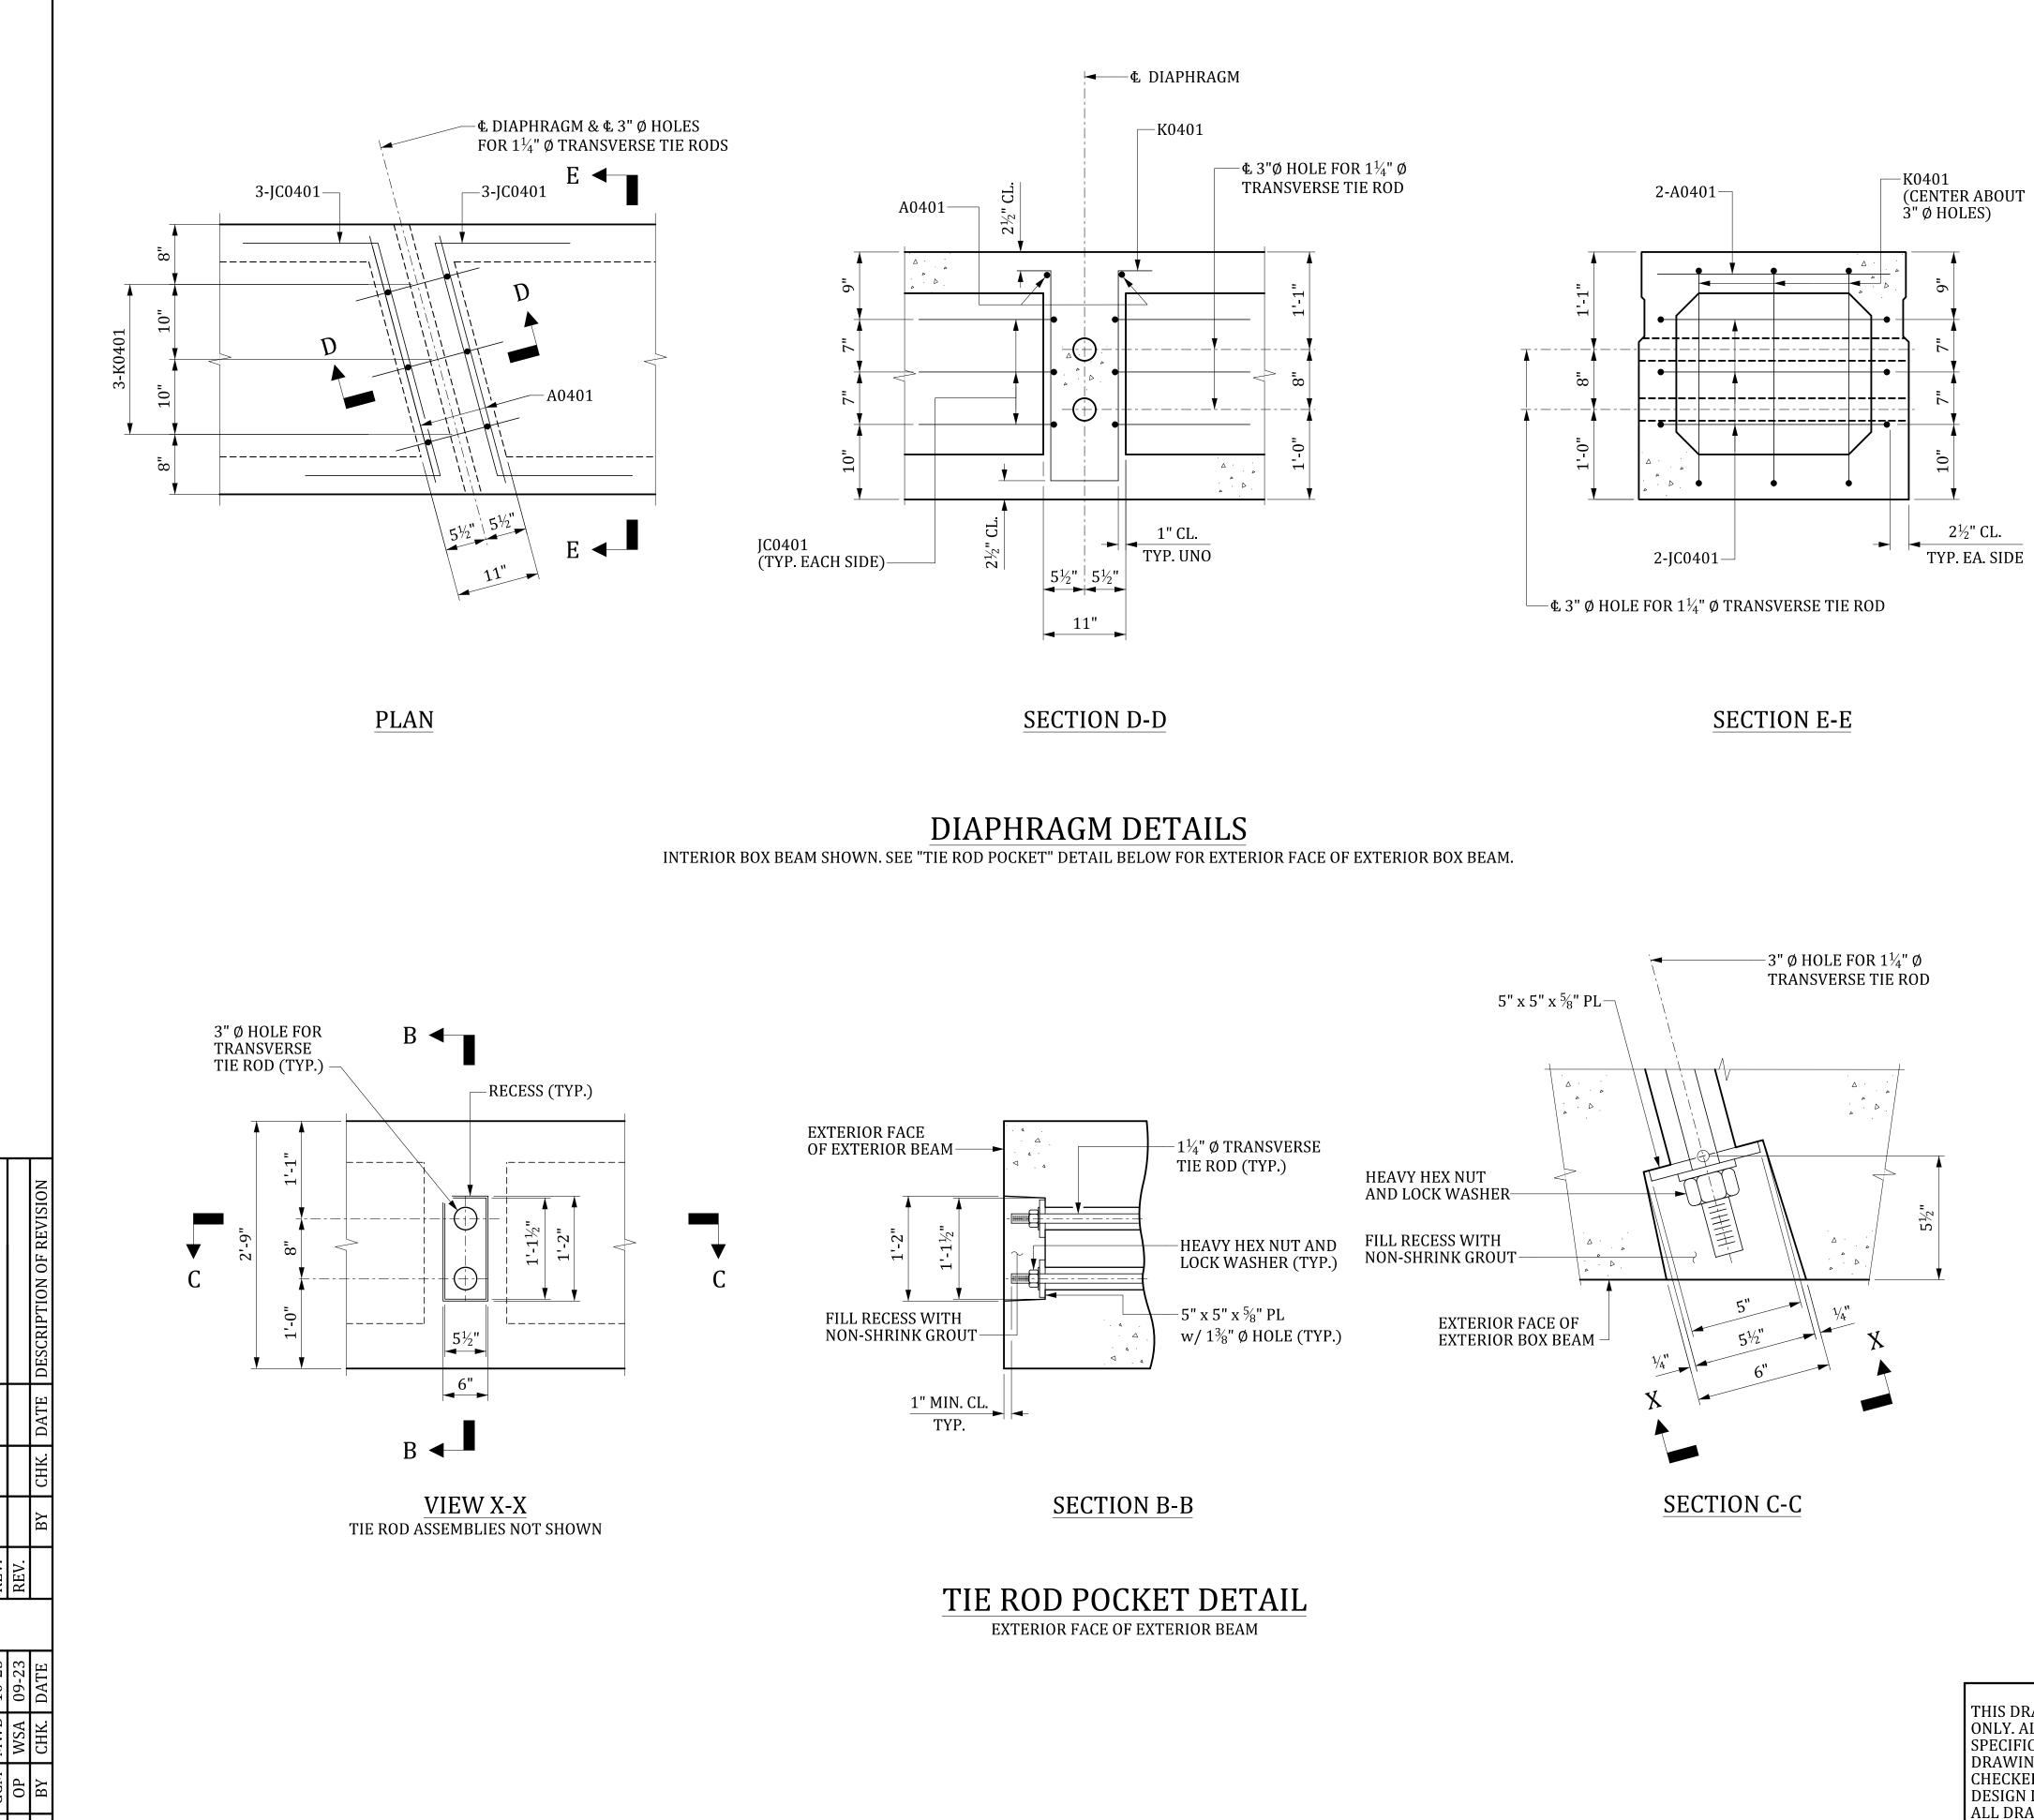

BRIDGE PLANS ID

####-####

SHEET

####

PLAN

REV REV REV

 $\Sigma \Sigma$ 

SECTION D-D

SECTION E-E

# DIAPHRAGM DETAILS

INTERIOR BOX BEAM SHOWN. SEE "TIE ROD POCKET" DETAIL BELOW FOR EXTERIOR FACE OF EXTERIOR BOX BEAM.

A SOUTH CAROLINA ENGINEER WHEN US

|                                                                                                                                                                       | CONSULTANT NAME/LOGO                                                      |
|-----------------------------------------------------------------------------------------------------------------------------------------------------------------------|---------------------------------------------------------------------------|
| <br>JRNISHED FOR INFORMATION<br>ONS SHOWN ARE SHEET                                                                                                                   | SOUTH CAROLINA<br>DEPARTMENT OF TRANSPORTATION                            |
| OF THIS DESIGN AND<br>NG DIMENSIONS, MUST BE<br>SER'S ENGINEER TO ENSURE<br>'E FOR THE INTENDED USE.<br>ST BE SIGNED AND SEALED BY<br>REGISTERED PROFESSIONAL<br>SED. | PRESTRESSED CONCRETE BOX BEAM<br>80' SPAN - DETAILS 2 OF 2<br>(+15° SKEW) |
|                                                                                                                                                                       | COUNTY: #### ROUTE: ####                                                  |
|                                                                                                                                                                       | DRAWING NUMBER: 704-ABB.S080.SK015.D02                                    |