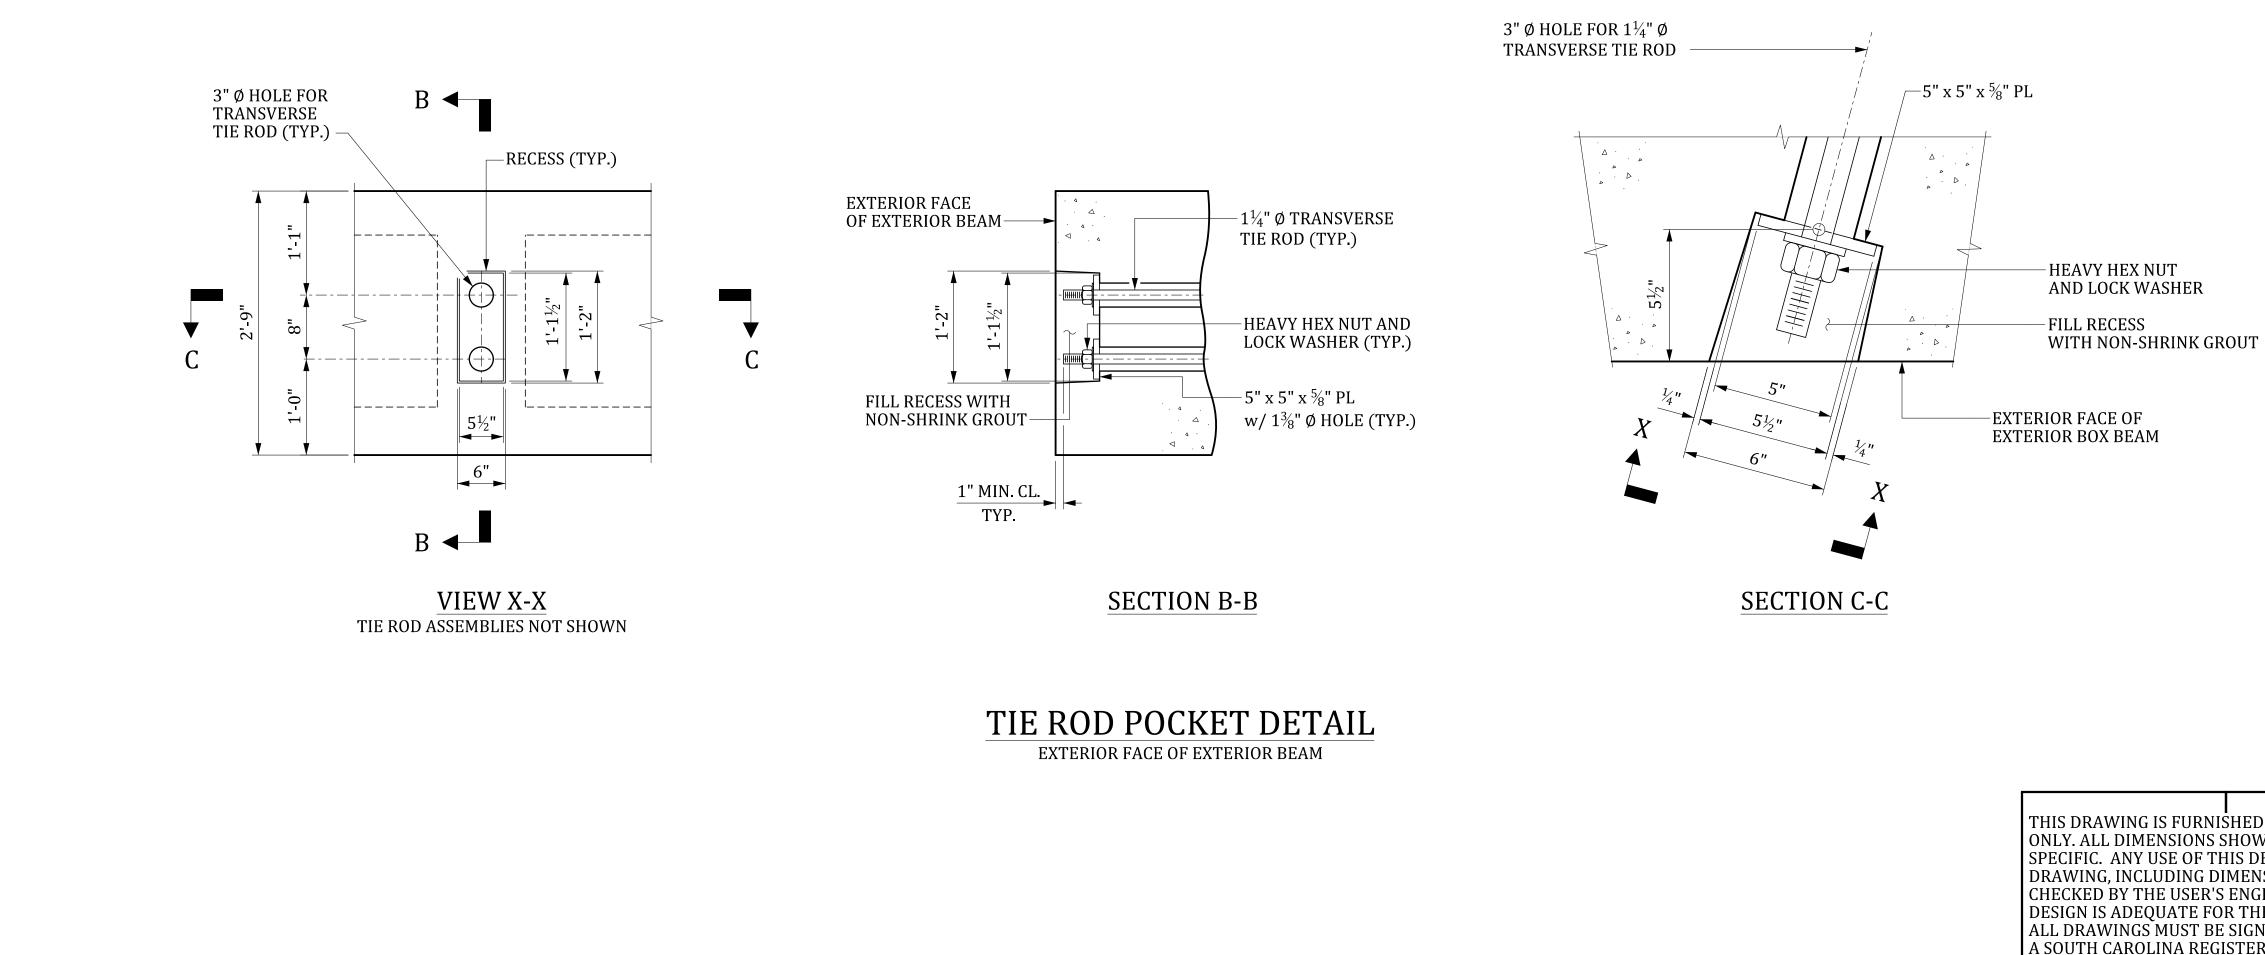

# DIAPHRAGM DETAILS

INTERIOR BOX BEAM SHOWN. SEE "TIE ROD POCKET" DETAIL BELOW FOR EXTERIOR FACE OF EXTERIOR BOX BEAM.

A SOUTH CAROLINA ENGINEER WHEN US

|                                                                                                                                                                       | CONSULTANT NAME/LOGO                                                      |
|-----------------------------------------------------------------------------------------------------------------------------------------------------------------------|---------------------------------------------------------------------------|
| <br>JRNISHED FOR INFORMATION<br>ONS SHOWN ARE SHEET                                                                                                                   | SOUTH CAROLINA<br>DEPARTMENT OF TRANSPORTATION                            |
| OF THIS DESIGN AND<br>NG DIMENSIONS, MUST BE<br>SER'S ENGINEER TO ENSURE<br>'E FOR THE INTENDED USE.<br>ST BE SIGNED AND SEALED BY<br>REGISTERED PROFESSIONAL<br>SED. | PRESTRESSED CONCRETE BOX BEAM<br>80' SPAN - DETAILS 2 OF 2<br>(+15° SKEW) |
|                                                                                                                                                                       | COUNTY: #### ROUTE: ####                                                  |
|                                                                                                                                                                       | DRAWING NUMBER: 704-ABB.S080.SK015.D02                                    |