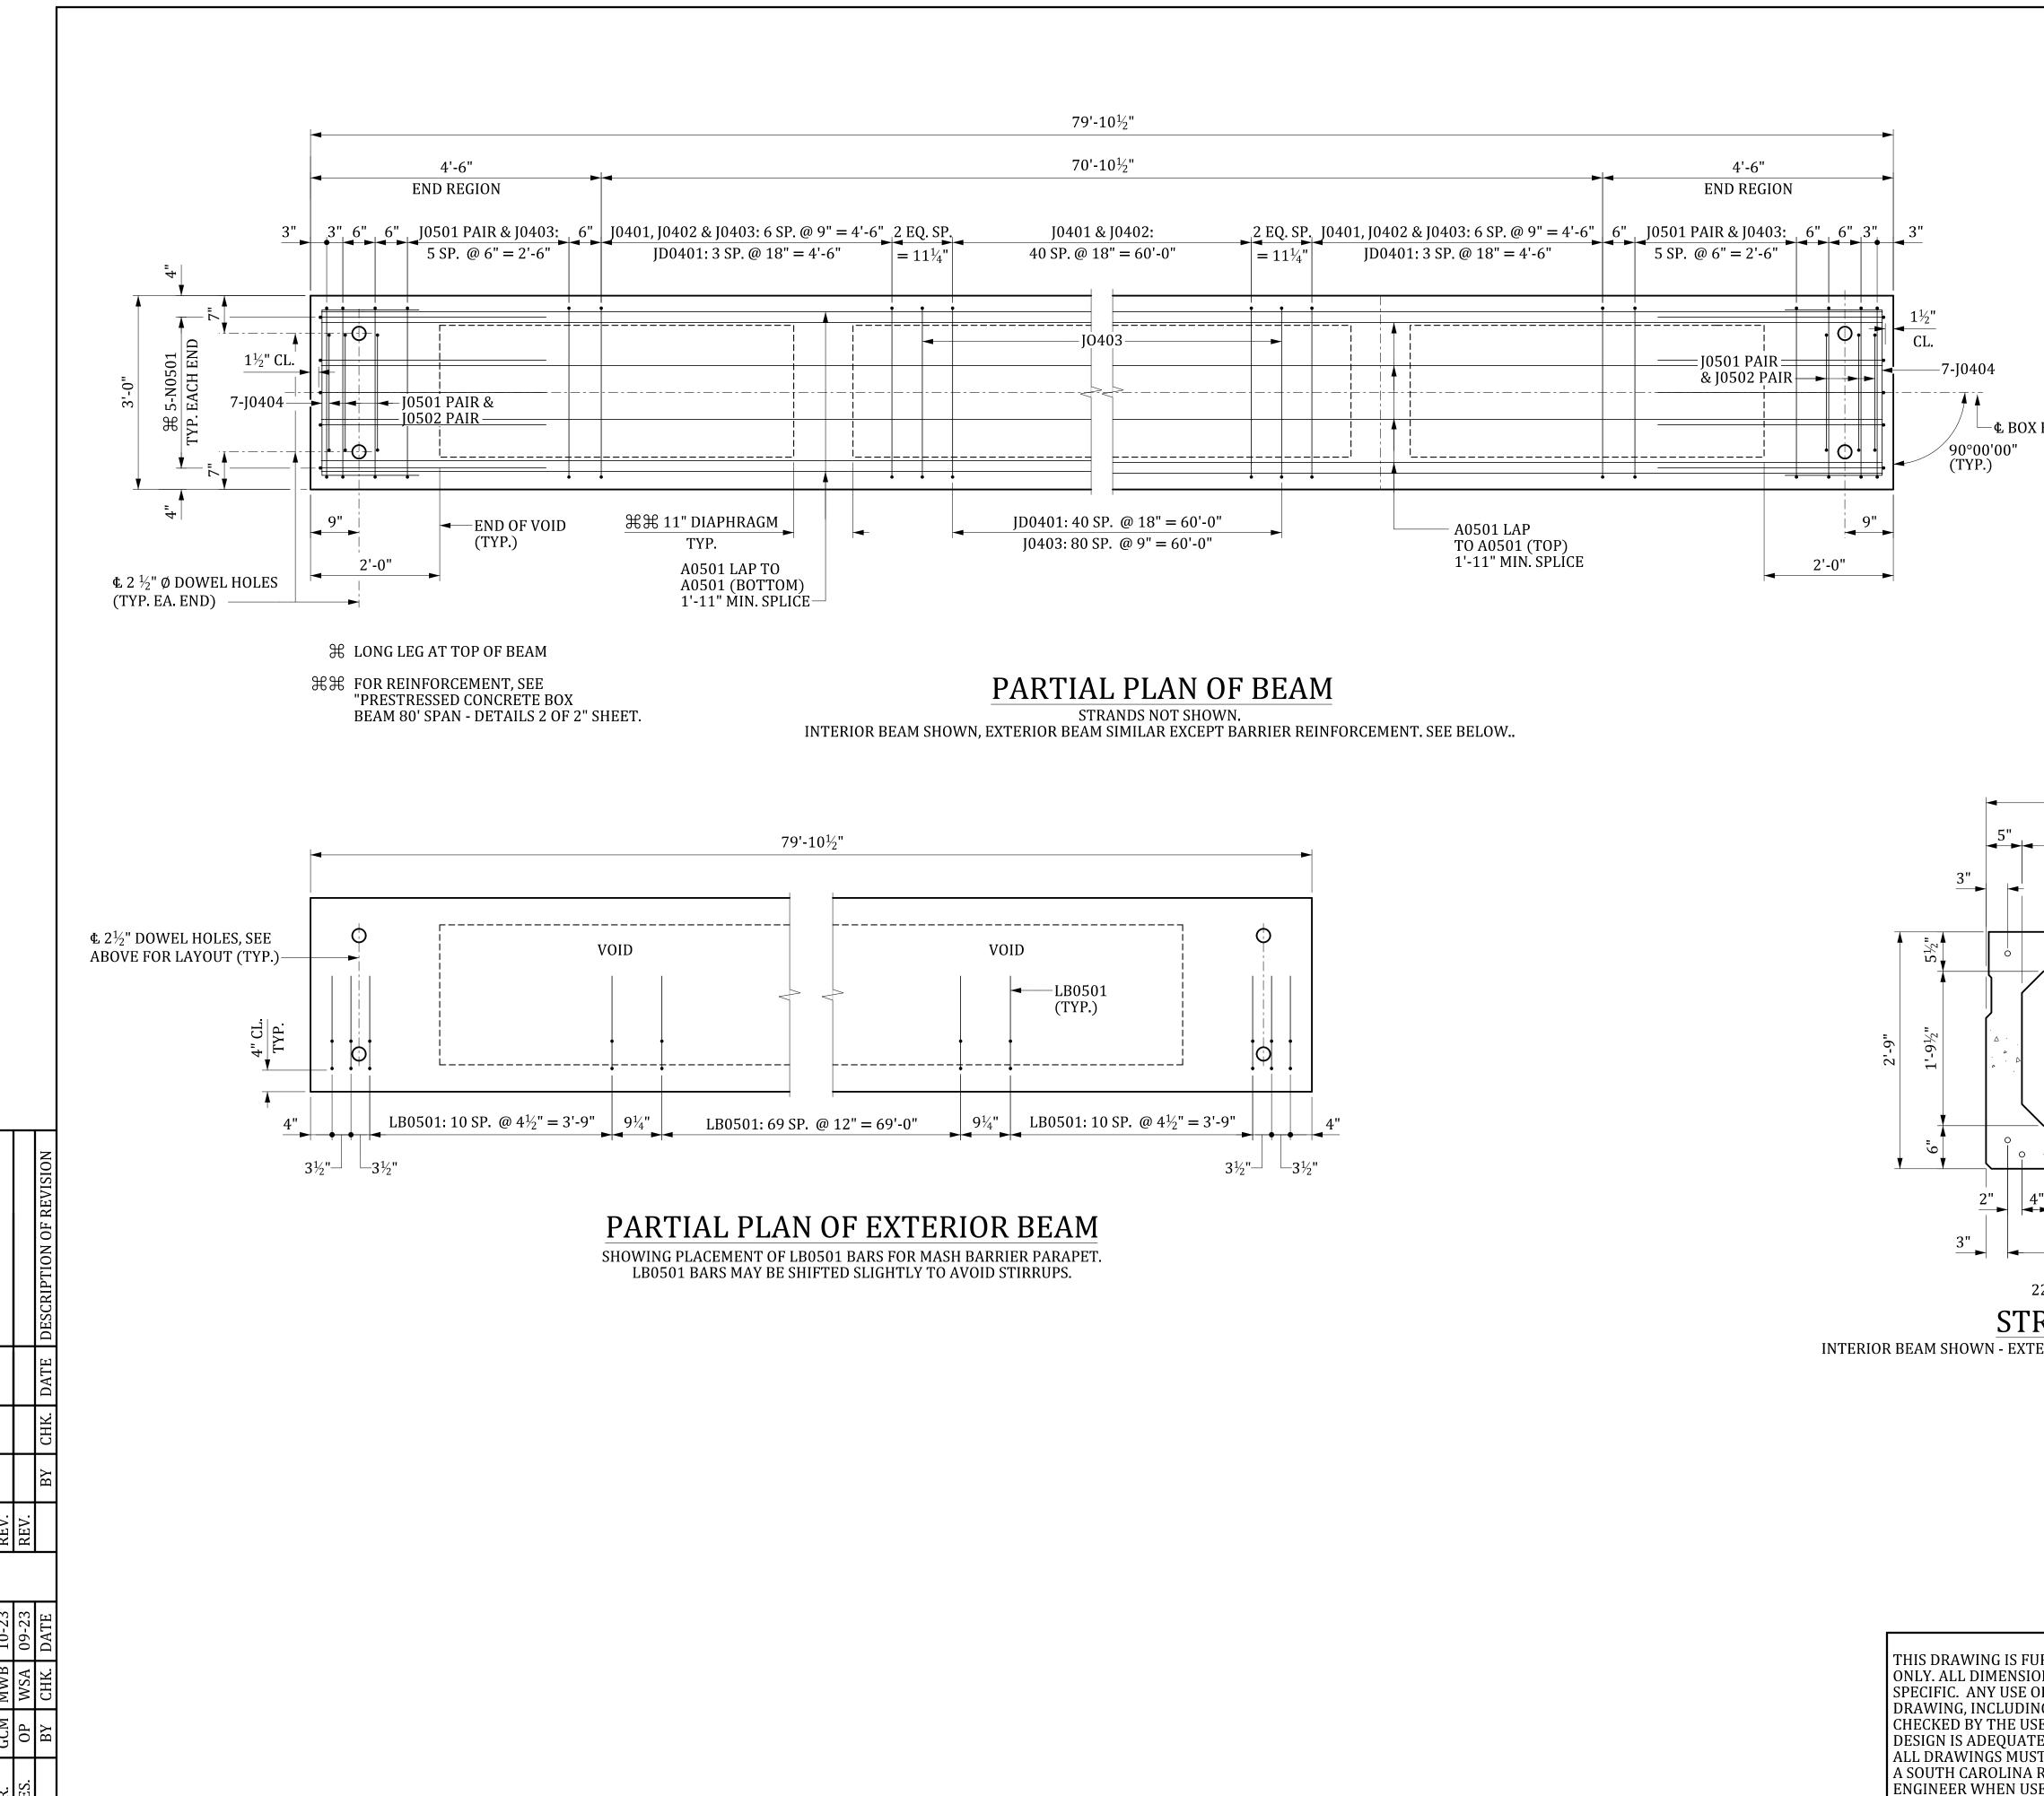

|                                                                                                                                                                                                                                                                                                                                                      | BRIDGE PLANS ID         SHEET           ####-####         #####                                                                                       |
|------------------------------------------------------------------------------------------------------------------------------------------------------------------------------------------------------------------------------------------------------------------------------------------------------------------------------------------------------|-------------------------------------------------------------------------------------------------------------------------------------------------------|
| $ \begin{array}{c}                                     $                                                                                                                                                                                                                                                                                             |                                                                                                                                                       |
| 3'-0"<br>5"<br>2'-2"<br>5"<br>2'-2"<br>5"<br>2'-2"<br>5"<br>5"<br>2'-2"<br>5"<br>5"<br>2'-2"<br>5"<br>5"<br>2'-2"<br>5"<br>5"<br>5"<br>2'-2"<br>5"<br>5"<br>5"<br>5"<br>2'-2"<br>5"<br>5"<br>5"<br>5"<br>5"<br>5"<br>5"<br>5"<br>5"<br>5                                                                                                             | 3"<br>NOTE:<br>BOND SHALL BE BROKEN ON<br>STRANDS AS SHOWN FOR THE<br>SPECIFIED LENGTH FROM EACH<br>END OF THE BOX BEAM. SEE<br>NOTES ON "PRESTRESSED |
|                                                                                                                                                                                                                                                                                                                                                      | CONSULTANT NAME/LOGO                                                                                                                                  |
| THIS DRAWING IS FURNISHED FOR INFORMATION<br>ONLY. ALL DIMENSIONS SHOWN ARE SHEET<br>SPECIFIC. ANY USE OF THIS DESIGN AND<br>DRAWING, INCLUDING DIMENSIONS, MUST BE<br>CHECKED BY THE USER'S ENGINEER TO ENSURE<br>DESIGN IS ADEQUATE FOR THE INTENDED USE.<br>ALL DRAWINGS MUST BE SIGNED AND SEALED BY<br>A SOUTH CAROLINA REGISTERED PROFESSIONAL | SOUTH CAROLINA<br>DEPARTMENT OF TRANSPORTATION<br>PRESTRESSED CONCRETE BOX BEAM<br>80' SPAN - DETAILS 1 OF 2<br>(-15° SKEW)                           |
| ENGINEER WHEN USED.                                                                                                                                                                                                                                                                                                                                  | COUNTY: #### ROUTE: ####                                                                                                                              |