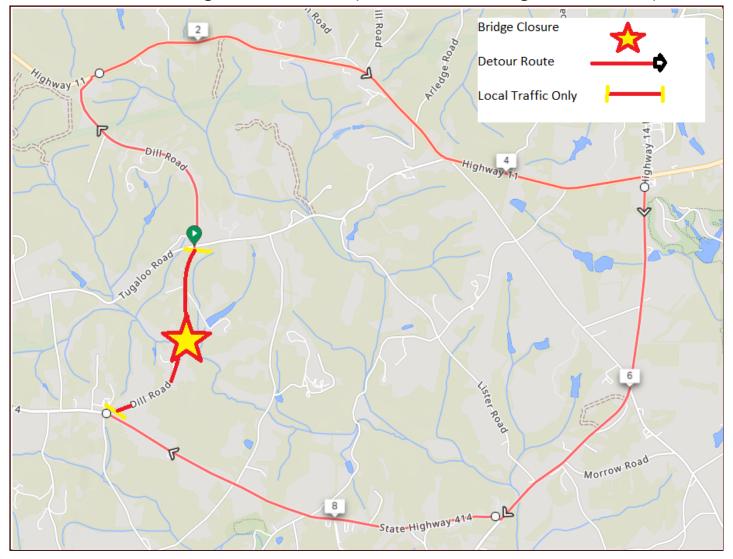

## Dill Rd (S-23-115) Detours

ADT: 250 (5.1% Trucks) Approximate

Detour Length: 9.4 miles (Dill Rd NB / Tugaloo Rd EB)

**Detour Route for NB Traffic on Dill Rd (S-23-115)**: Motorists will continue east on SC 414 for 2.3 miles before taking a left onto SC 14 West. Continue notheast on SC 14 W for 2.2 miles before taking a left onto SC 11 South. Continue west on SC 11 S for 3.4 miles before taking a left onto Dill Rd (S-23-115). Continue south on Dill Rd for 1.3 miles to reach end of detour.

**Detour Route for SB Traffic on Dill Rd (S-23-115):** Motorists will turn left on Tugaloo Rd S-978 and continue for about a mile before taking a right onto SC 11 North. Continue on SC 11 for about a mile. Take a right on SC 14 E and head southeast for 2.2 miles before taking a right onto SC 414 West. Continue west on SC 414 for 2.3 miles before end of detour at intersection with Dill Rd (S-23-115).