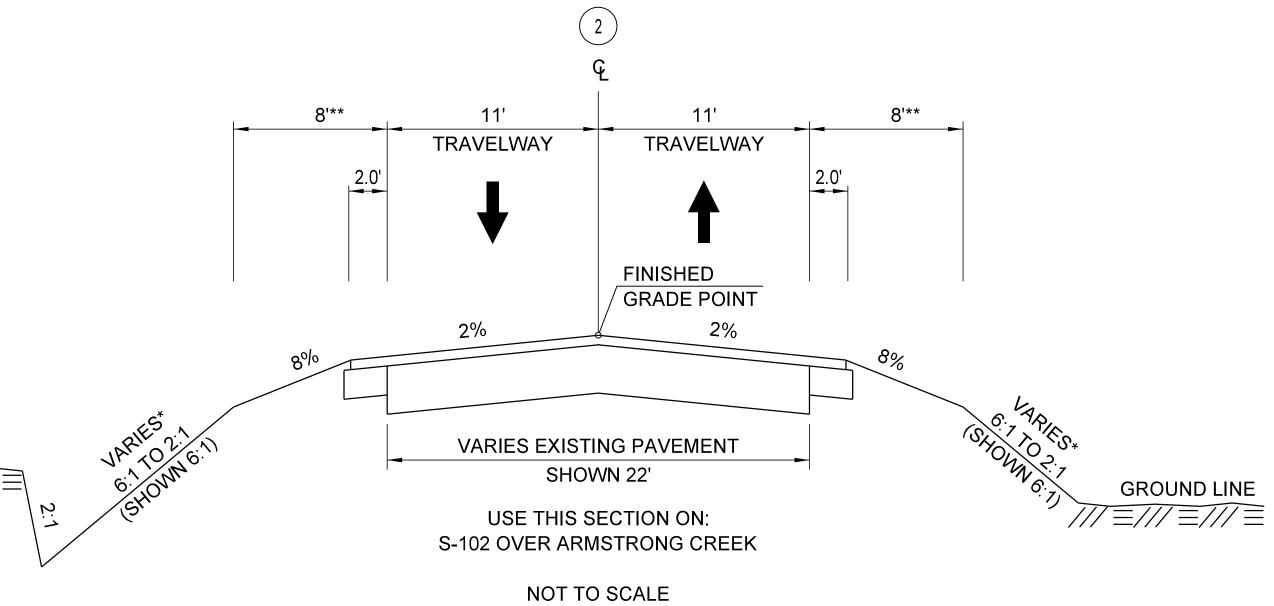

## PAVEMENT DESIGN TO BE DETERMINED

NOT TO SCALE

NOTES:

\* FILL AND CUT SLOPES VARY, SEE CROSS SECTIONS.

\*\* ADD 3.75' WHERE GUARDRAIL IS ERECTED.

DESIGN REFERENCE FOR S-26, S-40, AND S-41 IS THE SUPPLEMENTAL DESIGN CRITERIA FOR LOW VOLUME BRIDGE REPLACEMENT PROJECTS.

| ROUTE | DESIGN<br>SPEED | ROAD CLASSIFICATION     |
|-------|-----------------|-------------------------|
| S-26  | 45MPH           | RURAL - MAJOR COLLECTOR |
| S-40  | 45MPH           | RURAL - MAJOR COLLECTOR |
| S-41  | 45MPH           | RURAL - MAJOR COLLECTOR |
| S-102 | 50MPH           | RURAL - MAJOR COLLECTOR |