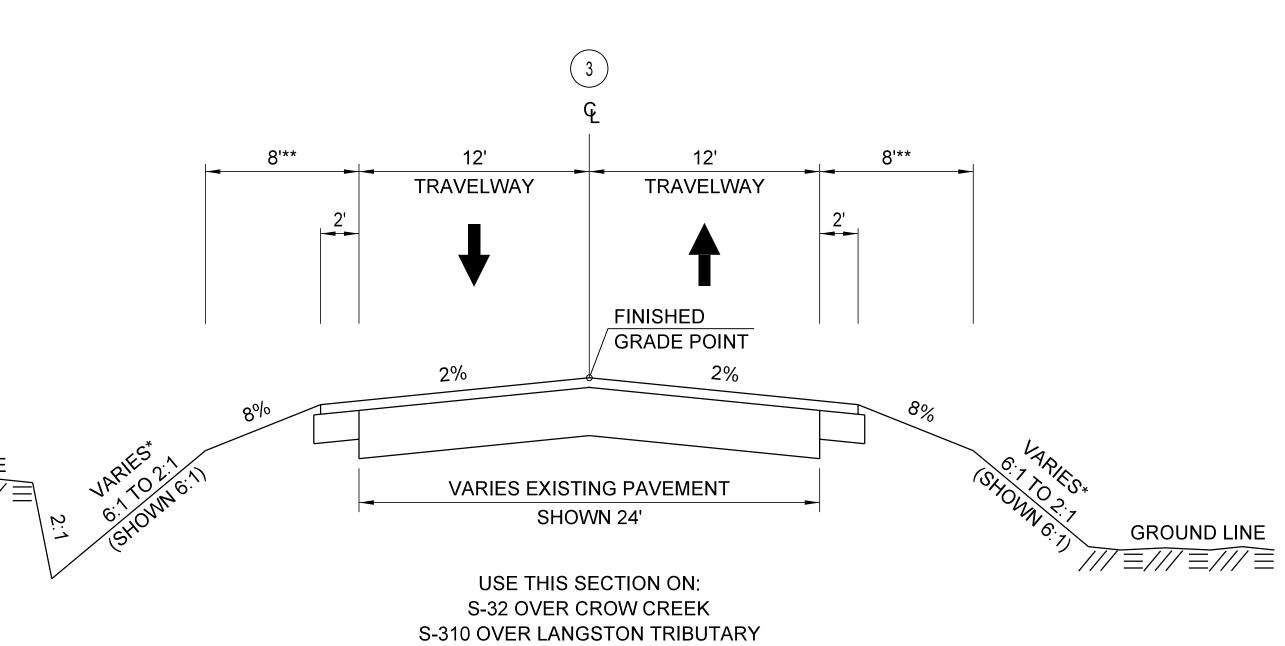

NOTES:

\* FILL AND CUT SLOPES VARY, SEE CROSS SECTIONS.

\*\* ADD 3.75' WHERE GUARDRAIL IS ERECTED.

| ROUTE | DESIGN<br>SPEED | ROAD CLASSIFICATION     |
|-------|-----------------|-------------------------|
| S-32  | 50MPH           | RURAL - MAJOR COLLECTOR |
| S-310 | 30MPH           | URBAN - MAJOR COLLECTOR |
| S-94  | 45MPH           | URBAN - MINOR ARTERIAL  |