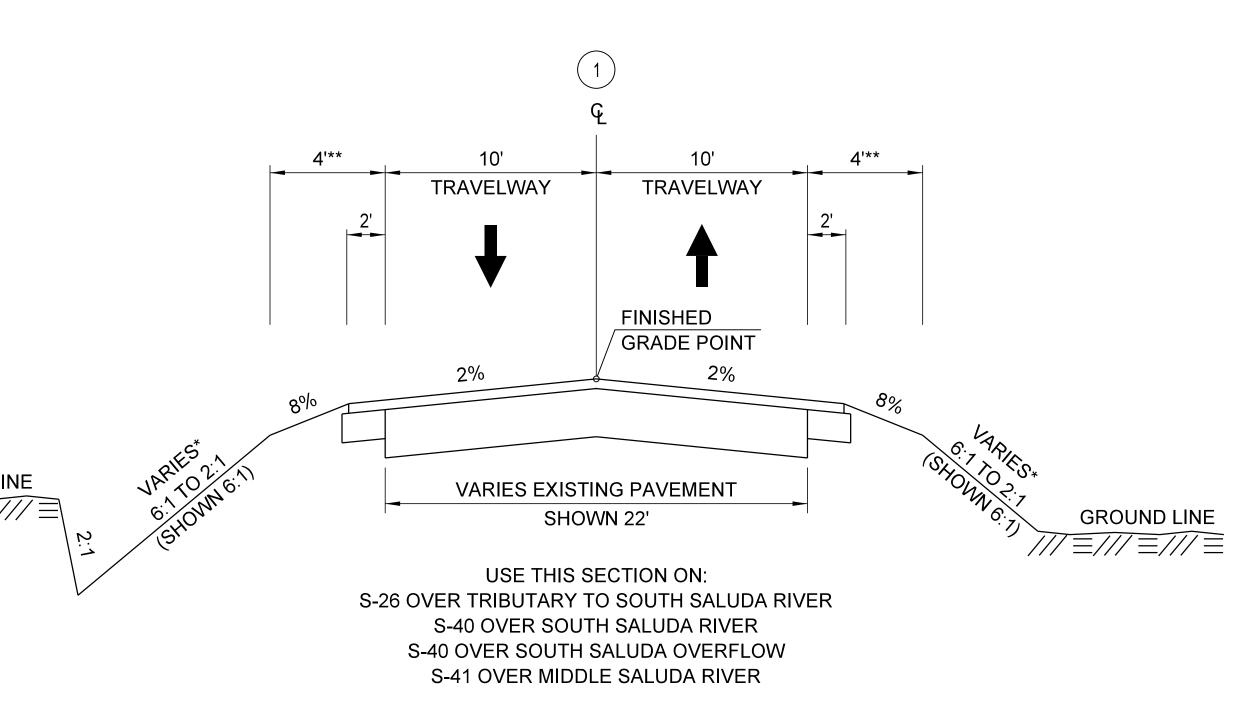

## PAVEMENT DESIGN TO BE DETERMINED

NOT TO SCALE

NOTES:

\* FILL AND CUT SLOPES VARY, SEE CROSS SECTIONS.

\*\* ADD 3.75' WHERE GUARDRAIL IS ERECTED.

DESIGN REFERENCE FOR S-26, S-40, AND S-41 IS THE SUPPLEMENTAL DESIGN CRITERIA FOR LOW VOLUME BRIDGE REPLACEMENT PROJECTS.

| ROUTE | DESIGN<br>SPEED | ROAD CLASSIFICATION     |
|-------|-----------------|-------------------------|
| S-26  | 45MPH           | RURAL - MAJOR COLLECTOR |
| S-40  | 45MPH           | RURAL - MAJOR COLLECTOR |
| S-41  | 45MPH           | RURAL - MAJOR COLLECTOR |
| S-102 | 50MPH           | RURAL - MAJOR COLLECTOR |