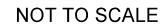

NOTES:

\* FILL AND CUT SLOPES VARY, SEE CROSS SECTIONS.

\*\* ADD 3.75' WHERE GUARDRAIL IS ERECTED.

| ROUTE | DESIGN<br>SPEED | ROAD CLASSIFICATION     |
|-------|-----------------|-------------------------|
| S-32  | 50MPH           | RURAL - MAJOR COLLECTOR |
| S-310 | 30MPH           | URBAN - MAJOR COLLECTOR |
| S-94  | 45MPH           | URBAN - MINOR ARTERIAL  |