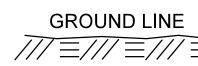

NOTES:

\* FILL AND CUT SLOPES VARY, SEE CROSS SECTIONS.

\*\* ADD 3.75' WHERE GUARDRAIL IS ERECTED.

| ROUTE | DESIGN<br>SPEED | ROAD CLASSIFICATION     |
|-------|-----------------|-------------------------|
| S-32  | 50MPH           | RURAL - MAJOR COLLECTOR |
| S-310 | 30MPH           | URBAN - MAJOR COLLECTOR |
| S-94  | 45MPH           | URBAN - MINOR ARTERIAL  |