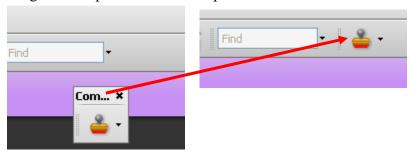

11. Select from tab at the bottom from the desktop toolbar to **activate** the AB207.pdf as the active pdf file. Select the drop down next to stamp and Paste Clipboard Image as Stamp tool

12. The image will paste into the center of the AB207.pdf