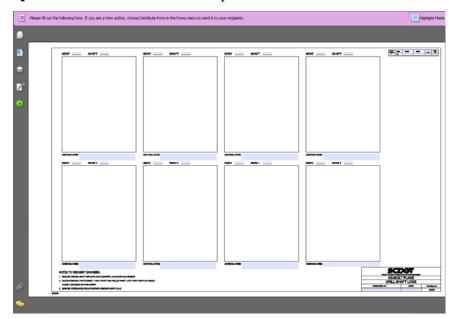

11. Select from tab at the bottom from the desktop toolbar to **activate** the AB207.pdf as the active pdf file. Select the drop down next to stamp and Paste Clipboard Image as Stamp tool

12. The image will paste into the center of the AB207.pdf

Use the **cross arrow to move** the image into the upper left corner of the correct box

Use the **corner arrows to resize** the image to fit inside

13. **Repeat Steps 8, 9, 10, and 11** to add additional scanned images to complete the Drill Shaft Logs plan sheet