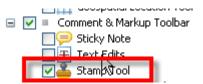

The Snapshot icon should now be located on the main toolbar

5. Scroll down and check on the Stamp tool – Select **OK** when done.

Drag the stamp tool bar to the top to "dock" it

6. **Enter** the County, File, Route/Road, and Sheet Number in the appropriate form boxes in the upper right corner