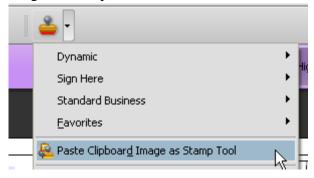

11. Select from tab at the bottom from the desktop toolbar to **activate** the AB207.pdf as the active pdf file. Select the drop down next to stamp and Paste Clipboard Image as Stamp tool

12. The image will paste into the center of the AB207.pdf