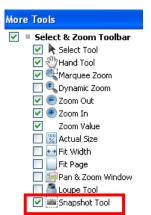

2. **Open** the As-Built Form AB207.pdf in Adobe Acrobat Professional

3. Select **View > Toolbars > More Tools** to access the More Tools dialog

4. Scroll down to the **Select & Zoom Toolbar** and toggle on the **Snapshot Tool**.

The Snapshot icon should now be located on the main toolbar

5. Scroll down and check on the Stamp tool – Select **OK** when done.

Drag the stamp tool bar to the top to "dock" it

6. **Enter** the County, File, Route/Road, and Sheet Number in the appropriate form boxes in the upper right corner