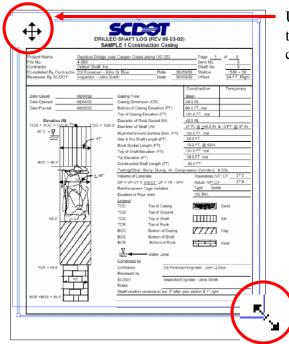

Use the **cross arrow to move** the image into the upper left corner of the correct box

Use the **corner arrows to resize** the image to fit inside

13. **Repeat Steps 8, 9, 10, and 11** to add additional scanned images to complete the Drill Shaft Logs plan sheet