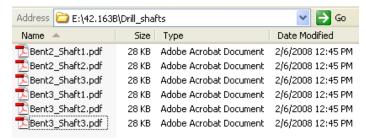

## **Instructions for As-Built Form AB207 – Drill Shaft Logs**

Requirements: Adobe Acrobat Professional 9.0

8.5" x 11" scanner

1. **Scan** Sheet 1 of each completed Drill Shaft Log Report to a pdf, tif, **or** jpg document

The Sheet No should be the sequential number following the other AB sheets at the beginning of the ASBUILT Plans

7. **Enter** the Preparer's Name and Date in the form boxes in the bottom right corner

8. **Enter** the Bent and Shaft information and any Additional Notes in the form boxes for each scanned document