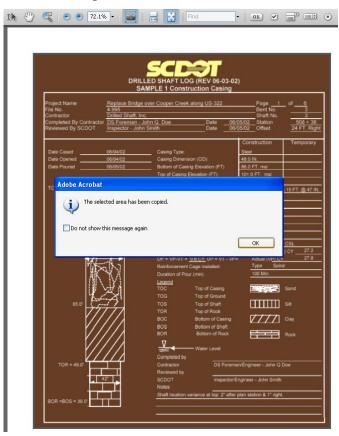

**9. Open** the 1<sup>st</sup> scanned document in Adobe Acrobat Professional. (If the scanned document is a tif or jpg, right-click and select **Open With > Adobe Acrobat**)

10. Press the **Snapshot** icon to activate. Click on the **upper left corner** of the area to capture and drag to the **lower right corner** to complete the capture. Press the **OK** button to accept the selected area

11. Select from tab at the bottom from the desktop toolbar to **activate** the AB207.pdf as the active pdf file. Select the drop down next to stamp and Paste Clipboard Image as Stamp tool

12. The image will paste into the center of the AB207.pdf