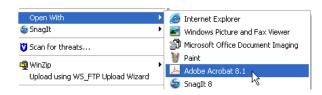

**9. Open** the 1<sup>st</sup> scanned document in Adobe Acrobat Professional. (If the scanned document is a tif or jpg, right-click and select **Open With > Adobe Acrobat**)

10. Press the **Snapshot** icon to activate. Click on the **upper left corner** of the area to capture and drag to the **lower right corner** to complete the capture. Press the **OK** button to accept the selected area