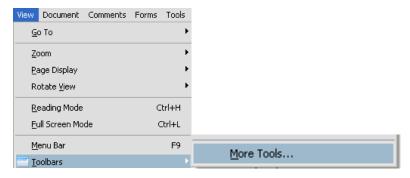

2. **Open** the As-Built Form AB207.pdf in Adobe Acrobat Professional

3. Select **View > Toolbars > More Tools** to access the More Tools dialog

4. Scroll down to the **Select & Zoom Toolbar** and toggle on the **Snapshot Tool**.