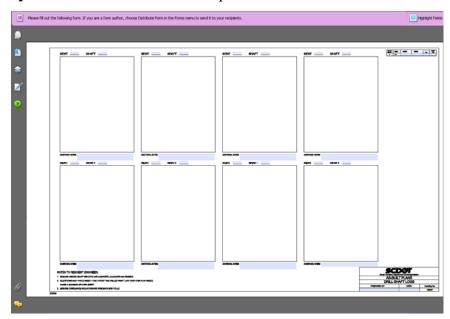

Select **OK** when done. The Snapshot icon should now be located on the main toolbar

5. **Enter** the County, File, Route/Road, and Sheet Number in the appropriate form boxes in the upper right corner

| FED. RD.<br>DIV. NO. | STATE | COUNTY | FILE NO. | NO. | SHEET<br>NO. |
|----------------------|-------|--------|----------|-----|--------------|
|                      |       |        |          |     |              |

The Sheet No should be the sequential number following the other AB sheets at the beginning of the ASBUILT Plans

6. **Enter** the Preparer's Name and Date in the form boxes in the bottom right corner

7. **Enter** the Bent and Shaft information and any Additional Notes in the form boxes for each scanned document