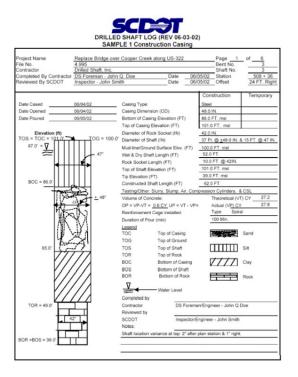

**8. Open** the 1<sup>st</sup> scanned document in Adobe Acrobat Professional. (If the scanned document is a tif or jpg, right-click and select **Open With > Adobe Acrobat**)

9. Press the **Snapshot** icon to activate. Click on the **upper left corner** of the area to capture and drag to the **lower right corner** to complete the capture. Press the **OK** button to accept the selected area