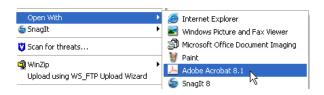

**8. Open** the 1<sup>st</sup> scanned document in Adobe Acrobat Professional. (If the scanned document is a tif or jpg, right-click and select **Open With > Adobe Acrobat**)

9. Press the **Snapshot** icon to activate. Click on the **upper left corner** of the area to capture and drag to the **lower right corner** to complete the capture. Press the **OK** button to accept the selected area