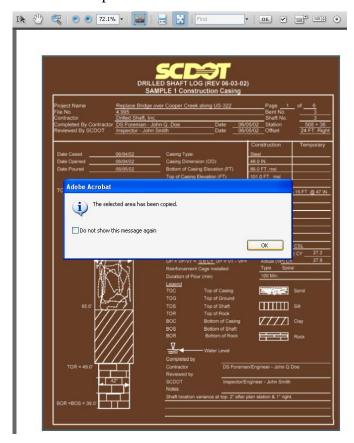

**8. Open** the 1<sup>st</sup> scanned document in Adobe Acrobat Professional. (If the scanned document is a tif or jpg, right-click and select **Open With > Adobe Acrobat**)

9. Press the **Snapshot** icon to activate. Click on the **upper left corner** of the area to capture and drag to the **lower right corner** to complete the capture. Press the **OK** button to accept the selected area

10. Select from tab at the bottom from the desktop toolbar to **activate** the AB207.pdf as the active pdf file. Select **Edit > Paste** 

11. The image will paste into the center of the AB207.pdf

Use the **cross arrow to move** the image into the upper left corner of the correct box