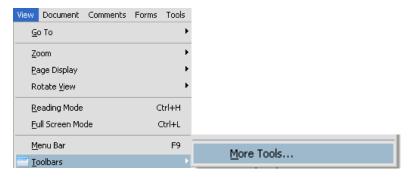

2. **Open** the As-Built Form AB207.pdf in Adobe Acrobat Professional

3. Select **View > Toolbars > More Tools** to access the More Tools dialog

4. Scroll down to the **Select & Zoom Toolbar** and toggle on the **Snapshot Tool**.