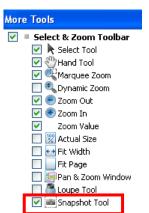

2. **Open** the As-Built Form AB207.pdf in Adobe Acrobat Professional

3. Select **View > Toolbars > More Tools** to access the More Tools dialog

4. Scroll down to the **Select & Zoom Toolbar** and toggle on the **Snapshot Tool**.