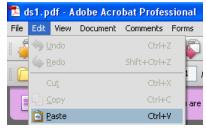

10. Select from tab at the bottom from the desktop toolbar to **activate** the AB207.pdf as the active pdf file. Select **Edit > Paste** 

11. The image will paste into the center of the AB207.pdf

Use the **cross arrow to move** the image into the upper left corner of the correct box