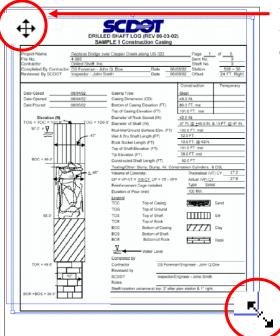

**8. Open** the 1<sup>st</sup> scanned document in Adobe Acrobat Professional. (If the scanned document is a tif or jpg, right-click and select **Open With > Adobe Acrobat**)

9. Press the **Snapshot** icon to activate. Click on the **upper left corner** of the area to capture and drag to the **lower right corner** to complete the capture. Press the **OK** button to accept the selected area